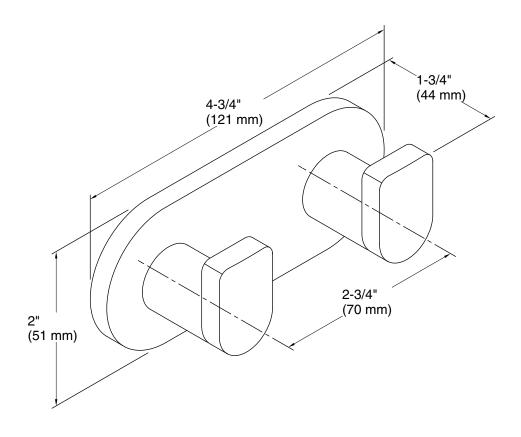

# **Technical Information**

All product dimensions are nominal. Material: Zinc, Brass **Notes** Install this product according to the installation guide.