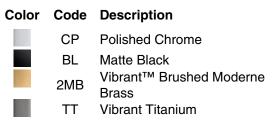

# Composed™ Double Robe Hook K-73146

### Features

- Provides additional storage in bathroom space
- Coordinates with faucets and accessories in the Composed collection

### Material

- Premium metal construction for durability and reliability
- KOHLER finishes resist corrosion and tarnishing

### Installation

Installation template included



#### Codes/Standards None Applicable

KOHLER® Faucet Lifetime Limited Warranty

See website for detailed warranty information.

## **Available Colors/Finishes**

Color tiles intended for reference only.







# Composed™ Double Robe Hook K-73146



# **Technical Information**

All product dimensions are nominal. Material: Zinc, Brass **Notes** Install this product according to the installation guide.